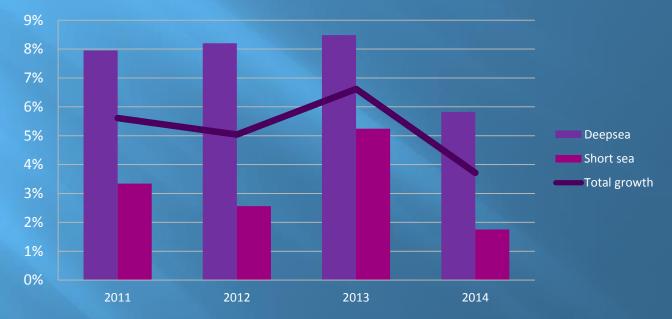

| 74,831         |           |           |            | 6,404                  | 14,865             |
|               | Poland               | 153,199    | 73             |           |           | 15,564     |                        |                    |
|               | Greece               | 103,767    | 26,666         |           |           | 30,438     |                        | 8,262              |
|               | Denmark              | 101,593    | 55             |           |           | 43,599     |                        |                    |
| 43            | Peru                 | 98.848     | 15.989         |           | 56.971    |            |                        |                    |

# Dry Cargo Trends 2014





### **Demand Changes**

#### **Dry Cargo Growth**



#### Dry Cargo Groups



#### **Cargo Growth by Commodity**

2014 Dry Cargo Growth



#### **Regional Cargo Demand**

#### 2014 Dry Cargo Demand



### **Regional Cargo Demand Over Time**

**Regional Development** 



# **Regional Cargo Supply**

#### Dry Cargo Loading 2014



#### **Regional Loading Over Time**

#### **Regional Loading Development**



### **Forestry Overview**

|                | 2009       | 2010        | 2011        | 2012        | 2013        | 2014        |
|----------------|------------|-------------|-------------|-------------|-------------|-------------|
| hardwood chips | 16,436,773 | 21,836,500  | 23,286,533  | 24,861,479  | 24,337,830  | 26,027,742  |
| softwood chips | 9,714,958  | 11,041,459  | 11,675,310  | 12,568,692  | 12,293,102  | 11,622,903  |
| wood