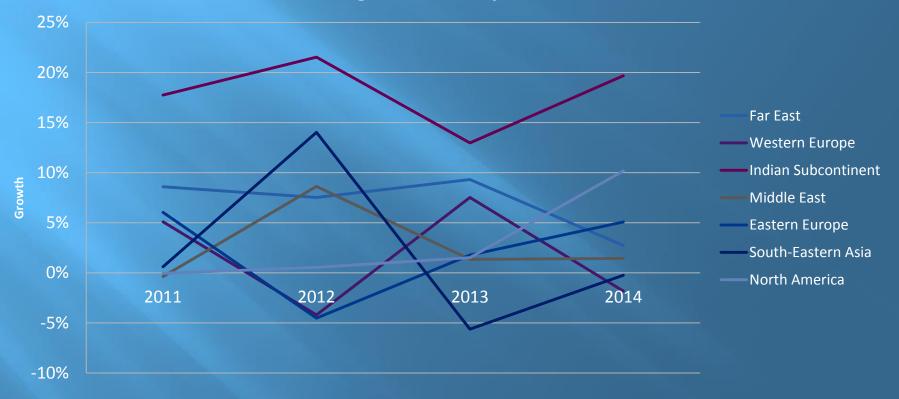

### **Regional Cargo Demand Over Time**

**Regional Development** 

• China continues to dominate dry cargo demand, but watch out for the continued strong growth in the Indian Sub-continent.

 Dry cargo demand in South East Asia and Middle has been slow in 2014 but it is expected to be stronger in 2015.