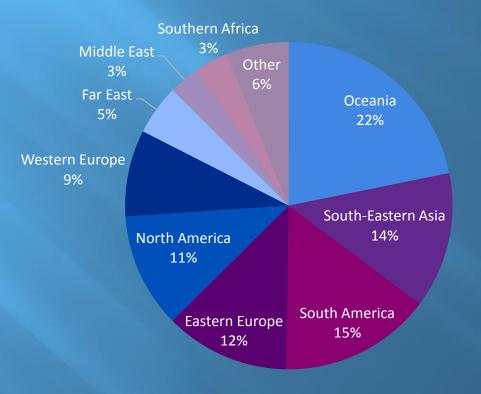

ece               | 103,767    | 26,666         |           |           | 30,438     |                        | 8,262              |
|               | Denmark              | 101,593    | 55             |           |           | 43,599     |                        |                    |
| 43            | Peru                 | 98.848     | 15.989         |           | 56.971    |            |                        |                    |

# Dry Cargo Trends 2014





### **Demand Changes**

#### **Dry Cargo Growth**



#### Dry Cargo Groups



#### **Cargo Growth by Commodity**

2014 Dry Cargo Growth



#### **Regional Cargo Demand**

#### 2014 Dry Cargo Demand



### **Regional Cargo Demand Over Time**

**Regional Development** 



# **Regional Cargo Supply**

#### Dry Cargo Loading 2014



#### **Regional Loading Over Time**

#### **Regional Loading Development**



### **Forestry Overview**

|                | 2009       | 2010        | 2011        | 2012        | 2013        | 2014        |
|----------------|------------|-------------|-------------|-------------|-------------|-------------|
| hardwood chips | 16,436,773 | 21,836,500  | 23,286,533  | 24,861,479  | 24,337,830  | 26,027,742  |
| softwood chips | 9,714,958  | 11,041,459  | 11,675,310  | 12,568,692  | 12,293,102  | 11,622,903  |
| wood fuel      | 41,940,055 | 51,689,980  | 56,245,165  | 57,262,221  | 62,495,996  | 65,154,908  |
|                | 68,091,787 | 84,567,939  | 91,207,008  | 94,692,392  | 99,126,928  | 102,805,553 |
|                |            | 24%         | 8%          | 4%          | 5%