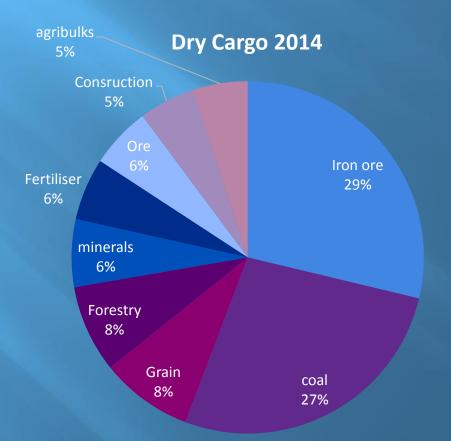

#### Dry Cargo Groups

# Summary

• Dry Cargo Trade has declined in 2014 mainly due to policy changes in China and a weak world economy.

• Grains, fertilizers and construction performed well while ores, minerals and forestry underperformed.