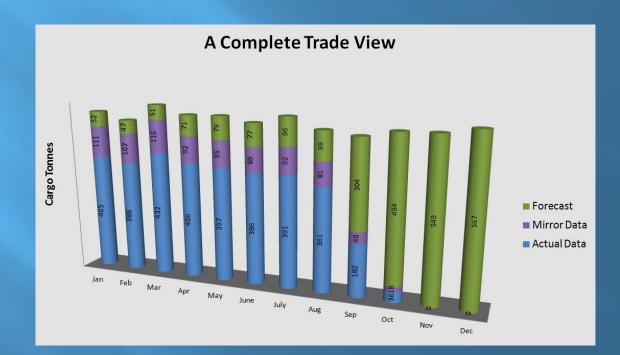

#### The Latest Trends in Dry Cargo Trade

Gothenburg May 2015

Tradeviews is the fastest way to find and analyse cargo trade data, helping you understand the market with reliable statistics.

#### How We Build Our Data



#### **Trade Matrix**

| 4             | A                    | В          | С              | D         | Е         | F          | G                      | Н                  |
|---------------|----------------------|------------|----------------|-----------|-----------|------------|------------------------|--------------------|
| 1             |                      |            | Year:          | 2013      |           | Colour key | <b>Tonnes Exported</b> |                    |
| 2             | TRADE N              | ATDIX      | Commodity:     | Barley    |           |            | Mirror View            |                    |
| 3             |                      |            | Unit:          | Tonnes    |           |            | Trend Estimate         |                    |
| 4