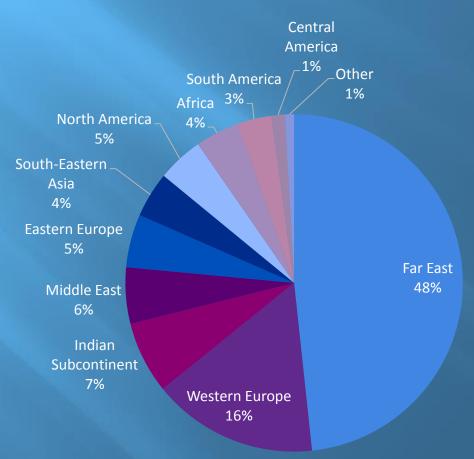

#### **Regional Cargo Demand**

#### 2014 Dry Cargo Demand

• China continues to dominate dry cargo demand, but watch out for the continued strong growth in the Indian Sub-continent.

 Dry cargo demand in South East Asia and Middle has been slow in 2014 but it is expected to be stronger in 2015.