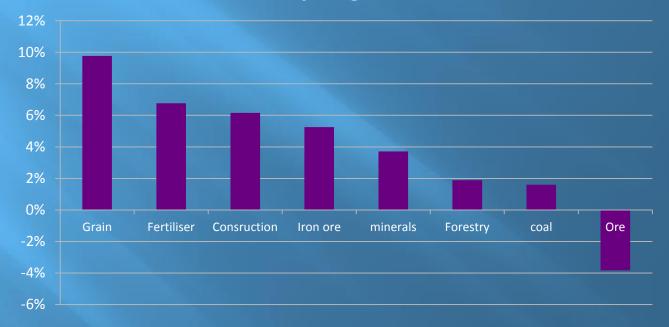

#### **Cargo Growth by Commodity**

2014 Dry Cargo Growth

# Summary

• Dry Cargo Trade has declined in 2014 mainly due to policy changes in China and a weak world economy.

• Grains, fertilizers and construction performed well while ores, minerals and forestry underperformed.