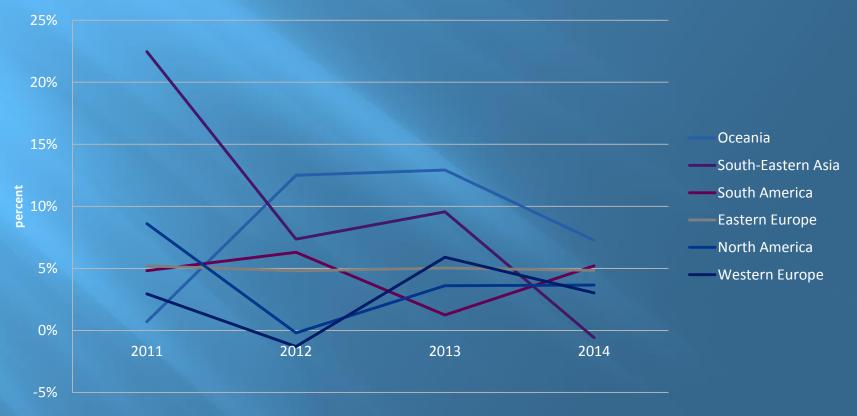

38     |                        | 8,262              |
|               | Denmark              | 101,593    | 55             |           |           | 43,599     |                        |                    |
| 43            | Peru                 | 98.848     | 15.989         |           | 56.971    |            |                        |                    |

# Dry Cargo Trends 2014





### **Demand Changes**

#### **Dry Cargo Growth**



#### Dry Cargo Groups



#### **Cargo Growth by Commodity**

2014 Dry Cargo Growth



#### **Regional Cargo Demand**

#### 2014 Dry Cargo Demand



### **Regional Cargo Demand Over Time**

**Regional Development** 



# **Regional Cargo Supply**

#### Dry Cargo Loading 2014



#### **Regional Loading Over Time**

#### **Regional Loading Development**



### **Forestry Overview**

|                | 2009       | 2010        | 2011        | 2012        | 2013        | 2014        |
|----------------|------------|-------------|-------------|-------------|-------------|-------------|
| hardwood chips | 16,436,773 | 21,836,500  | 23,286,533  | 24,861,479  | 24,337,830  | 26,027,742  |
| softwood chips | 9,714,958  | 11,041,459  | 11,675,310  | 12,568,692  | 12,293,102  | 11,622,903  |
| wood fuel      | 41,940,055 | 51,689,980  | 56,245,165  | 57,262,221  | 62,495,996  | 65,154,908  |
|                | 68,091,787 | 84,567,939  | 91,207,008  | 94,692,392  | 99,126,928  | 102,805,553 |
|                |            | 24%         | 8%          | 4%          | 5%          | 4%          |
|                |            |             |