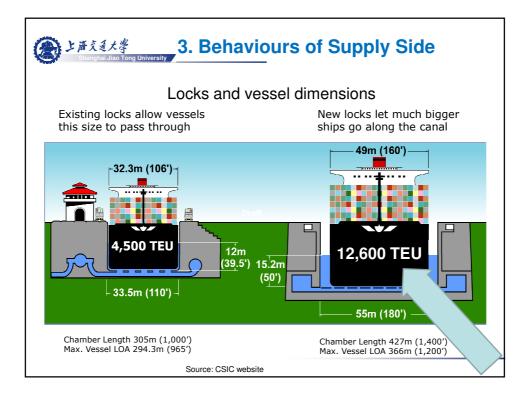

| 上海交通大<br>Shanghai Jiao      | Tong University              | Behaviour                      | s of Su            | ppiy Sic                                            | le        |
|-----------------------------|------------------------------|--------------------------------|--------------------|-----------------------------------------------------|-----------|
| Generations<br>/<br>Classes | Years                        | Type of vessels                | TEU                | Speed (knots) /<br>percentage that<br>speed applied |           |
| 4 <sup>th</sup> generation  | late 1980s to early<br>1990s | Panamax                        | 4400-5000          | 23-25                                               | UNITED IN |
| 5 <sup>th</sup> generation  | 1996-1998                    | Pos