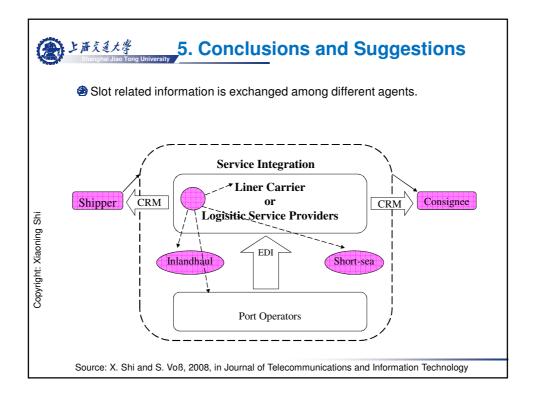

|         | revenue share                                             | Same as that of Advantage Contract     |
| •                                                                                                                                                                                                                                  | Stage 2 |                                                           | the list price together with           |
| <ul> <li>market together with</li> <li>the order quantity of the slot</li> <li>market</li> </ul>                                                                                                                                   | Stage 3 | the selling price of the slot to the market together with | • the selling price of the slot to the |