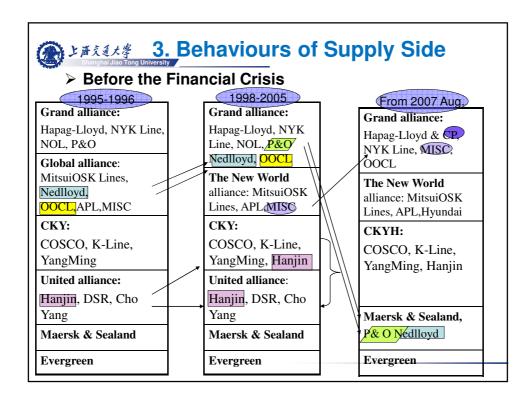

| 上海交通大<br>Shanghai Jiao      | Tong University              | Behaviour                      | s of Su            | ppiy Sic                                            | le        |
|-----------------------------|------------------------------|--------------------------------|--------------------|-----------------------------------------------------|-----------|
| Generations<br>/<br>Classes | Years                        | Type of vessels                | TEU                | Speed (knots) /<br>percentage that<br>speed applied |           |
| 4 <sup>th</sup> generation  | late 1980s to early<br>1990s | Panamax                        | 4400-5000          | 23-25                                               | UNITED IN |
| 5 <sup>th</sup> generation  | 1996-1998